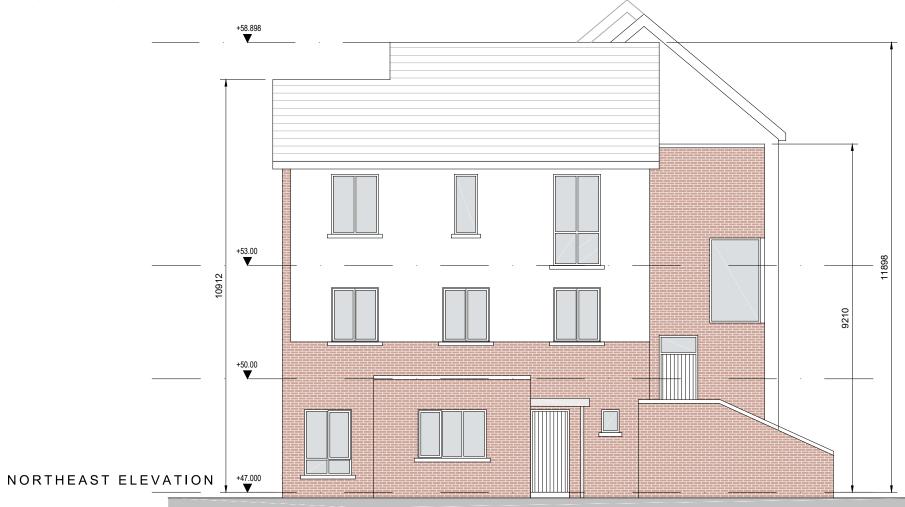

## Notes:

1. All dimensions in millimetres

External Finishes:

Roof: Fibre-cement slates.

Walls: Painted render finish Selected facing brick

Windows: uPVC or timber framed

Gutters/downpipes: uPVC or aluminium

Front Door: Selected coloured composite or painted timber door with fanlight and/or sidelight and/or glazed light in leaf

| description cad ref.                                                                                           | dra                            |
|----------------------------------------------------------------------------------------------------------------|--------------------------------|
| Corner Block CB5H                                                                                              |                                |
| 80 - N                                                                                                         | <sup>wing no.</sup><br>1828 C  |
| Street Elevations                                                                                              | <sup>no.</sup><br>828 CB5H-104 |
| de la companya de la | revn.                          |
| job sca                                                                                                        |                                |
| Development at                                                                                                 | 00 A3                          |
|                                                                                                                | g 19                           |
| Navan KM                                                                                                       |                                |
| 1 divi                                                                                                         | cked                           |
| МС                                                                                                             |                                |
| client                                                                                                         |                                |