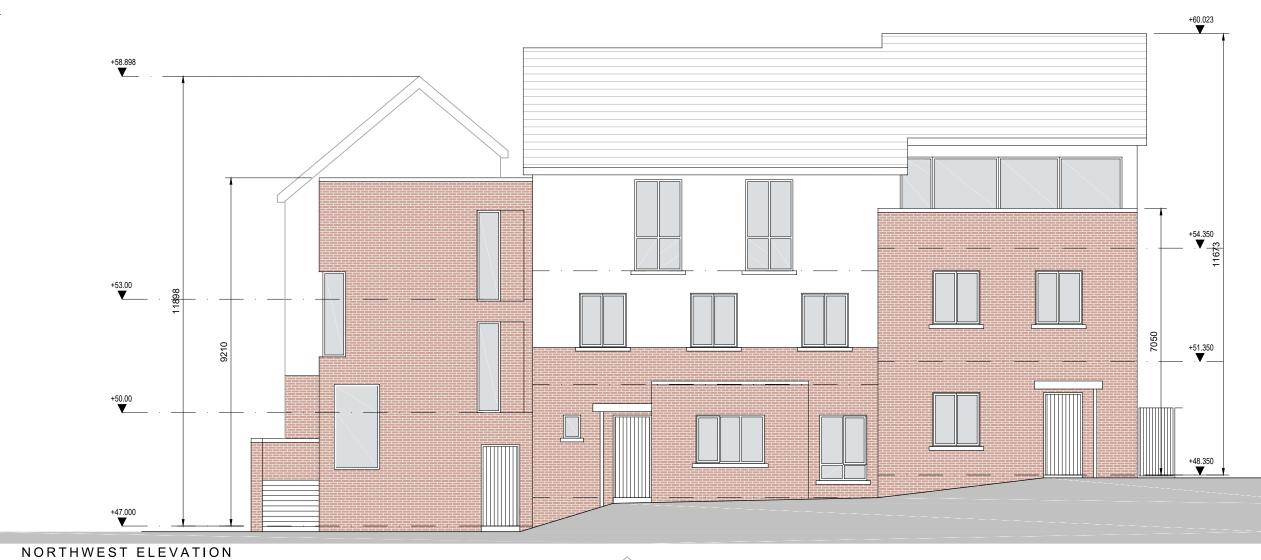

## Notes:

1. All dimensions in millimetres

External Finishes:

Roof: Fibre-cement slates.

Walls: Painted render finish Selected facing brick

Windows: uPVC or timber framed

Gutters/downpipes: uPVC or aluminium

Front Door: Selected coloured composite or painted timber door with fanlight and/or sidelight and/or glazed light in leaf

| description cad ref.                                                                                           | dra                            |
|----------------------------------------------------------------------------------------------------------------|--------------------------------|
| Corner Block CB5H                                                                                              |                                |
| 80 - N                                                                                                         | <sup>wing no.</sup><br>1828 C  |
| Street Elevations                                                                                              | <sup>no.</sup><br>828 CB5H-104 |
| de la companya de la | revn.                          |
| job sca                                                                                                        |                                |
| Development at                                                                                                 | 00 A3                          |
|                                                                                                                | g 19                           |
| Navan KM                                                                                                       |                                |
| 1 divi                                                                                                         | cked                           |
| МС                                                                                                             |                                |
| client                                                                                                         |                                |